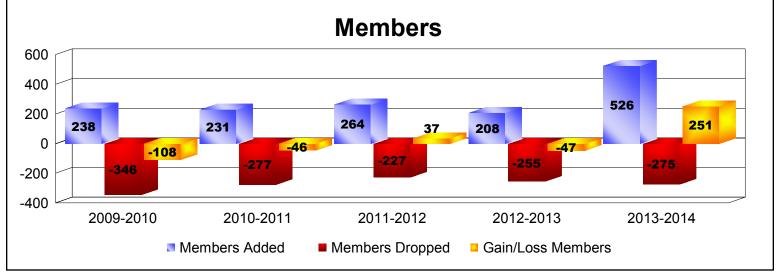

District 337 B

As of June 2014 Cumulative

| Year      | New<br>Clubs | Dropped<br>Clubs | Gain/<br>Loss<br>Clubs | New<br>Members | Charter<br>Members | Reinstate<br>Members | Transfer<br>Members | Total<br>Member<br>Added | Total<br>Members<br>Dropped | Gain/<br>Loss<br>Members |
|-----------|--------------|------------------|------------------------|----------------|--------------------|----------------------|---------------------|--------------------------|-----------------------------|--------------------------|
| 2009-2010 | 1            | -4               | -3                     | 211            | 23                 | 2                    | 2                   | 238                      | -346                        | -108                     |
| 2010-2011 | 0            | -4               | -4                     | 222            | 0                  | 8                    | 1                   | 231                      | -277                        | -46                      |
| 2011-2012 | 1            | -1               | 0                      | 242            | 20                 | 2                    | 0                   | 264                      | -227                        | 37                       |
| 2012-2013 | 0            | -1               | -1                     | 200            | 0                  | 3                    | 5                   | 208                      | -255                        | -47                      |
| 2013-2014 | 0            | -3               | -3                     | 517            | 0                  | 5                    | 4                   | 526                      | -275                        | 251                      |
| Average   | 0            | -3               | -2                     | 278            | 9                  | 4                    | 2                   | 293                      | -276                        | 17                       |