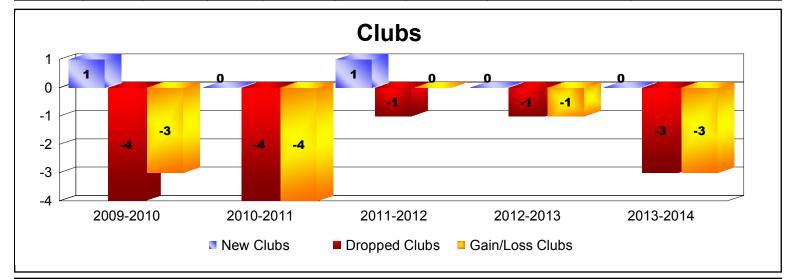

District 337 B

As of June 2014 Cumulative

| Year      | New<br>Clubs | Dropped<br>Clubs | Gain/<br>Loss<br>Clubs | New<br>Members | Charter<br>Members | Reinstate<br>Members | Transfer<br>Members | Total<br>Member<br>Added | Total<br>Members<br>Dropped | Gain/<br>Loss<br>Members |
|-----------|--------------|------------------|------------------------|----------------|--------------------|----------------------|---------------------|--------------------------|-----------------------------|--------------------------|
| 2009-2010 | 1            | -4               | -3                     | 211            | 23                 | 2                    | 2                   | 238                      | -346                        | -108                     |
| 2010-2011 | 0            | -4               | -4                     | 222            | 0                  | 8                    | 1                   | 231                      | -277                        | -46                      |
| 2011-2012 | 1            | -1               | 0                      | 242            | 20                 | 2                    | 0                   | 264                      | -227                        | 37                       |
| 2012-2013 | 0            | -1               | -1                     | 200            | 0                  | 3                    | 5                   | 208                      | -255                        | -47                      |
| 2013-2014 | 0            | -3               | -3                     | 517            | 0                  | 5                    | 4                   | 526                      | -275                        | 251                      |
| Average   | 0            | -3               | -2                     | 278            | 9                  | 4                    | 2                   | 293                      | -276                        | 17                       |